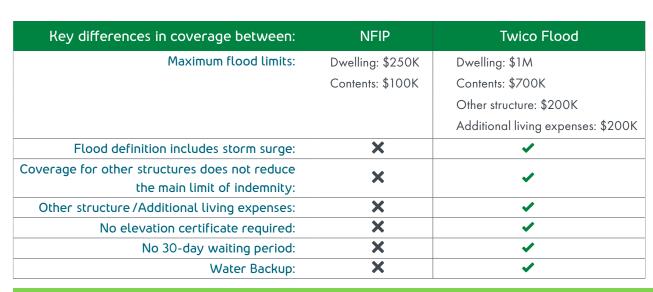

construction costs in your area
- Dog liability buyback

| prir | me |
|------|----|
|      | Tm |

| Twico Prime          |           |
|----------------------|-----------|
| Policy Type          | HO-3**    |
| Dwelling             | 360Value  |
| Other Structures     | 10%       |
| Personal Property    | 40%       |
| Loss of Use          | 10%       |
| Liability            | \$300,000 |
| Medical Payments     | \$1,000   |
| Loss Assessment      | \$1,000   |
| Ordinance or Law     | 10%       |
| Contents Replacement | Yes       |
| Mold                 | \$5,000** |
| Flood                | \$5,000   |
| Water Backup         | \$5,000   |
| Identity Theft       | Yes**     |

<sup>\*\*</sup>See specific policy form(s) for additional information, restrictions, and/or sublimit(s).





| Twico Prime Plus      |                |  |
|-----------------------|----------------|--|
| Policy Type           | HO-3**         |  |
| Dwelling              | 360Value       |  |
| Other Structures      | 10%            |  |
| Personal Property     | 50%            |  |
| Loss of Use           | 10%            |  |
| Liability             | \$300,000      |  |
| Medical Payments      | \$3,000        |  |
| Loss Assessment       | \$3,000        |  |
| Ordinance or Law      | 10%            |  |
| Contents Replacement  | Yes            |  |
| Mold                  | \$5,000        |  |
| Flood                 | \$50,000**     |  |
| Water Backup          | \$5,000        |  |
| Identity Theft        | Yes**          |  |
| Increased Limits      | Jewelry (Only) |  |
| Dog Liabilit